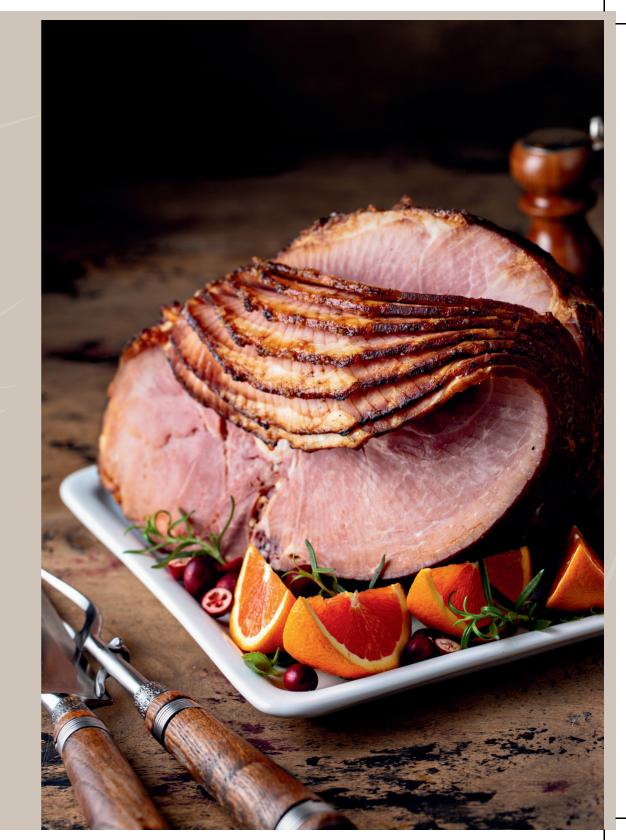

# OUR FARM WA FREE RANGE HAMS

#### HAM ON THE BONE \$25/KG

WHOLE - 7.5kg - 9.5 kg (Serves 10-14+) HALF - 4.5kg - 6kg (Serves 5-8+)

#### EASY CARVE LEG HAM \$26/KG

WHOLE - 7kg-10kg HALF - 4kg-6KG (Hock end)

#### BONELESS LEG HAM \$29/KG

WHOLE - 6kg-8kg - (Serves 8-12) NUGGET - 1kg-1.5kg (2-4)

Ask in store for other desired sizes.